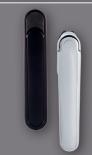

#### D HANDLE

With various colour options avaliable, the D handle serves to aid in opening and closing the door leafs