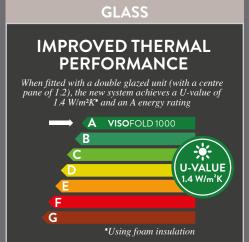

#### **Functionality**

Our aluminium bi-folding doors offer smooth operation, slim sightlines, and high thermal performance. With configurations from 2 to 7 panels, they're designed to suit any space — combining style, security, and versatility.