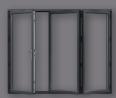

#### **Configurations**

(2+0) 2 DOOR (3+0) 3 DOOR (3+1) 3 DOOR

#### **Functionality**

Our aluminium bi-folding doors offer smooth operation, slim sightlines, and high thermal performance. With configurations from 2 to 7 panels, they're designed to suit any space — combining style, security, and versatility.