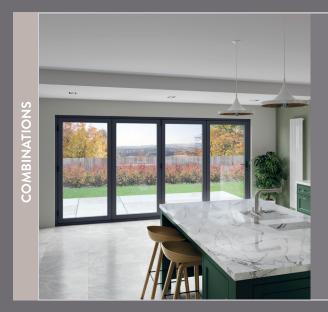

#### **Configurations**

(2+0) 2 DOOR (3+0) 3 DOOR (3+1) 3 DOOR

#### **Functionality**

Our aluminium bi-folding doors offer smooth operation, slim sightlines, and high thermal performance. With configurations from 2 to 7 panels, they're designed to suit any space — combining style, security, and versatility.