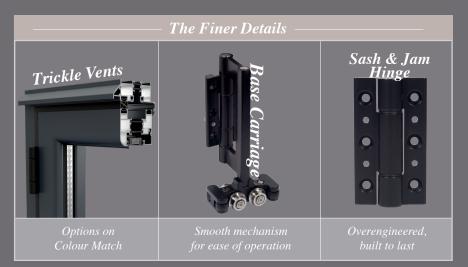

im profile maximizes light and space, offering clear, unobstructed views.

This highly adaptable, easy-to-use system is perfect for even the largest projects—capable of opening up an entire wall while delivering a sleek, modern glazed façade when closed.

## The SPECS











#### **Configurations**

(2+0) 2 DOOR (3+0) 3 DOOR (3+1) 3 DOOR







#### **Functionality**

Our aluminium bi-folding doors offer smooth operation, slim sightlines, and high thermal performance. With configurations from 2 to 7 panels, they're designed to suit any space — combining style, security, and versatility.

COLOUR OPTIONS





#### D HANDLE

With various colour options avaliable, the D handle serves to aid in opening and closing the door leafs



### POP OUT SHOOTBOLT

Various colour options avaliable