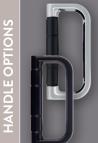

#### D HANDLE

With various colour options avaliable, the D handle serves to aid in opening and closing the door leafs