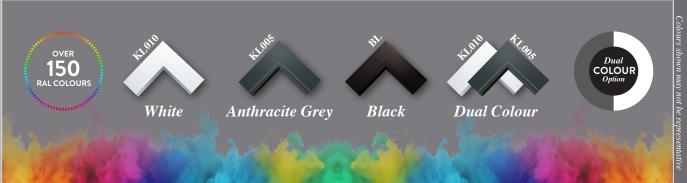

ternally or externally.

Designed to create large, uninterrupted openings, their versatility makes them an ideal solution for both residential and light commercial projects.

The new slim profile maximizes light and space, offering clear, unobstructed views.

This highly adaptable, easy-to-use system is perfect for even the largest projects—capable of opening up an entire wall while delivering a sleek, modern glazed façade when closed.

## The SPECS











#### **Configurations**

(2+0) 2 DOOR (3+0) 3 DOOR (3+1) 3 DOOR







#### **Functionality**

Our aluminium bi-folding doors offer smooth operation, slim sightlines, and high thermal performance. With configurations from 2 to 7 panels, they're designed to suit any space — combining style, security, and versatility.

COLOUR OPTIONS





#### D HANDLE

With various colour options avaliable, the D handle serves to aid in opening and closing the door leafs



### POP OUT SHOOTBOLT

Various colour options avaliable