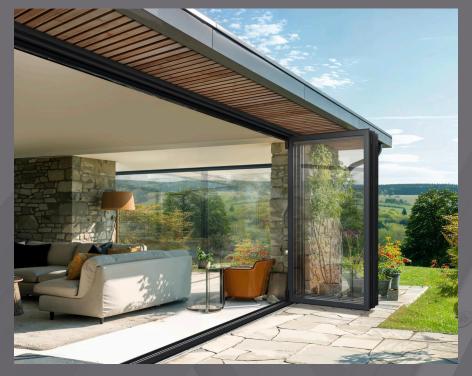

#### Versatility

Visofold 1000 Slim doors are available in a variety of opening configurations to suit any application, with the option to fold internally or externally.

Designed to create large, uninterrupted openings, their versatility makes them an ideal solution for both residential and light commercial projects.

The new slim profile maximizes light and space, offering clear, unobstructed views.

This highly adaptable, easy-to-use system is perfect for even the largest projects—capable of opening up an entire wall while delivering a sleek, modern glazed façade when closed.