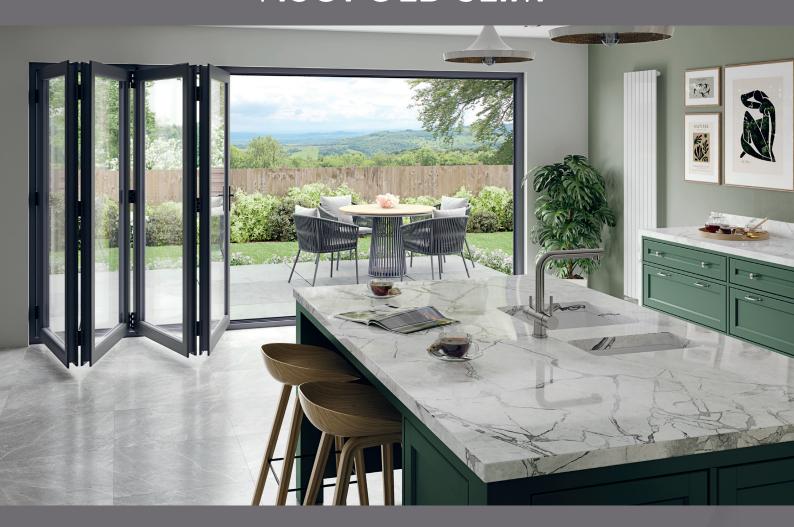

#### Versatility

Visofold 1000 Slim doors are available in a variety of opening configurations to suit any application, with the option to fold internally or externally.

Designed to create large, uninterrupted openings, their versatility makes them an ideal solution for both residential and light commercial projects.

The new slim profile maximizes light and space, offering clear, unobstructed views.

This highly adaptable, easy-to-use system is perfect for even the largest projects—capable of opening up an entire wall while delivering a sleek, modern glazed façade when closed.

#### **Functionality**

Our aluminium bi-folding doors offer smooth operation, slim sightlines, and high thermal performance. With configurations from 2 to 7 panels, they're designed to suit any space — combining style, security, and versatility.