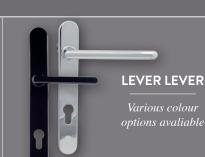

slim profile maximizes light and space, offering clear, unobstructed views.

This highly adaptable, easy-to-use system is perfect for even the largest projects—capable of opening up an entire wall while delivering a sleek, modern glazed façade when closed.

## The SPECS











#### **Configurations**

(2+0) 2 DOOR (3+0) 3 DOOR (3+1) 3 DOOR







#### **Functionality**

Our aluminium bi-folding doors offer smooth operation, slim sightlines, and high thermal performance. With configurations from 2 to 7 panels, they're designed to suit any space — combining style, security, and versatility.

COLOUR OPTIONS





#### D HANDLE

With various colour options avaliable, the D handle serves to aid in opening and closing the door leafs



### POP OUT SHOOTBOLT

Various colour options avaliable