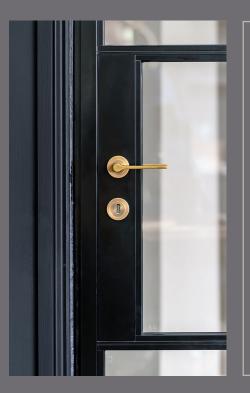

## **Functionality**

The door operates on soft close, designed to mimic retro style locks, no thresholds and a brush pile to remove drafts

Whether you're upgrading internal doors to add light and elegance, choosing bedroom doors with opaque satin and toughened glass, or partitioning rooms for privacy, stylish and effective solutions are available for all needs