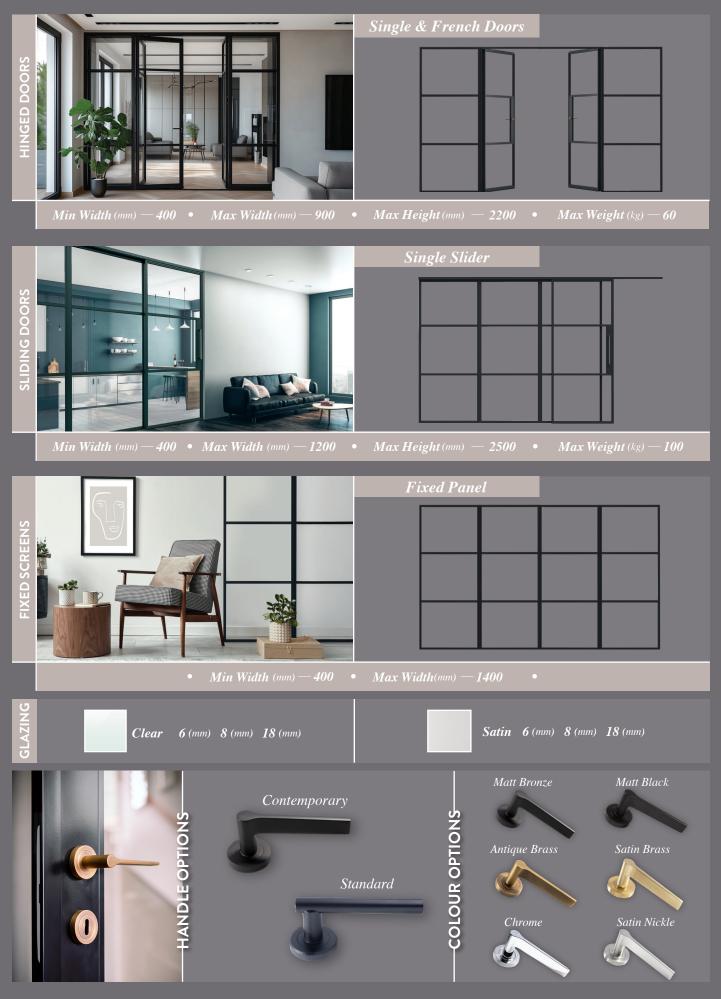

or. Crafted from premium-grade aluminium, perfect for dividing spaces with style, they seamlessly complement various decor styles and house designs





*Elegance* Add an extra dimension to your property, to give the feeling of more light and more space, enhancing your home

### Style

Comes in various design options, emulating the art deco style with modern technology and solutions to suit every style of property

## **Functionality**

The door operates on soft close, designed to mimic retro style locks, no thresholds and a brush pile to remove drafts

Whether you're upgrading internal doors to add light and elegance, choosing bedroom doors with opaque satin and toughened glass, or partitioning rooms for privacy, stylish and effective solutions are available for all needs



# The SPECS